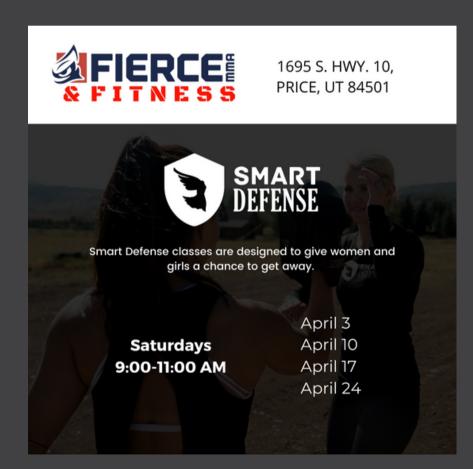

#### PROGRAM DESCRIPTION

- Smart Defense classes are designed to give women and girls a chance to get away.
- Each Smart Defense technique was selected with the objective of giving women and girls the best chance and advantage to either stop a potential threat or escape an attacker.
- Elizabeth Smart sought out professionals to create the Smart Defense program after she was sexually assaulted on an airplane.
- Smart Defense combines effective moves from Krav Maga, Brazilian Jiu Jitsu, and Muay Thai.
- Smart Defense is a safe space and a brave space

### How to use the templates:

Fill in blank space with your gym branding and information, update Smart Defense-specific space to include details specific to your location